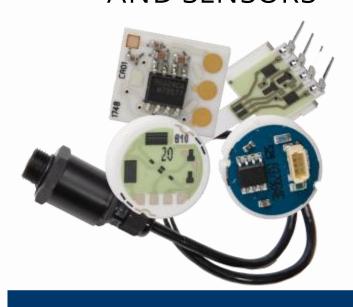

# ELECTRONICS PRODUCT GROUPS

ASSEMBLED PC-BOARDS (PCBA)

Air conditioning Power modules Circuit breakers IoT modules

SENSING ELEMENTS AND SENSORS

Fuel transfer line Automatic transmission Engine Oil / Engine Fuel Water pumps

THICK FILM NETWORKS AND HYBRIDS

Exhaust system Start-stop system Battery discharge Laser printers